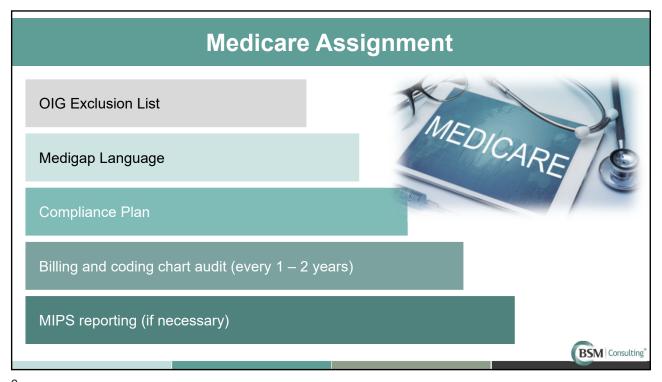

## COMPLIANCE TRAINING: ARE YOU CURRENT IN STATE AND FEDERAL REQUIREMENTS?

5

Initial and annual training

Free resources available on www.cms.gov