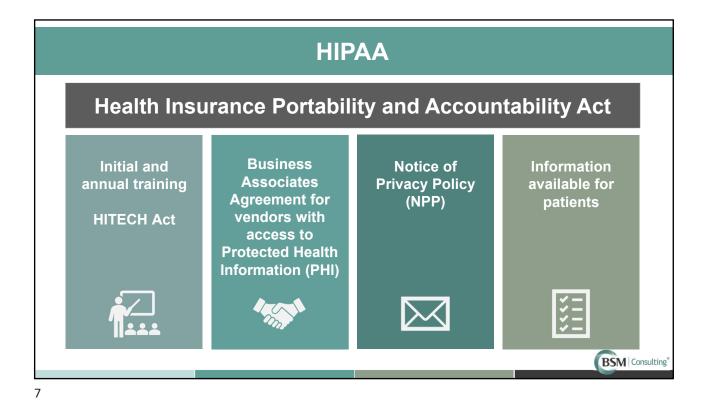

## COMPLIANCE TRAINING: ARE YOU CURRENT IN STATE AND FEDERAL REQUIREMENTS?

5

Initial and annual training

Free resources available on www.cms.gov