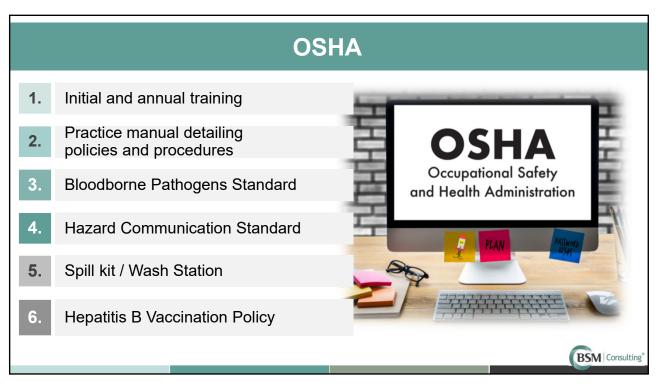

## COMPLIANCE TRAINING: ARE YOU CURRENT IN STATE AND FEDERAL REQUIREMENTS?

5

Initial and annual training

Free resources available on www.cms.gov